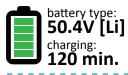

The Lampuga Air combines the speed and agility of the Lampuga Boost with the handiness of hand luggage. The body of the board is inflatable. Engine, battery and the complex electricity controlling system fit into a 3 ft 3 in, 1 ft 8 in, 4 in carbonfibre composite case. The body of the board can be easily inflated by an electric pump. This enables everyone to transport and use the Lampuga Air at every imaginable place.