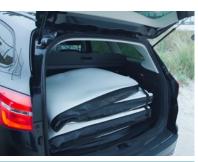

The Lampuga Air combines the speed and agility of the Lampuga Boost with the handiness of hand luggage. The body of the board is inflatable. Engine, battery and the complex electricity controlling system fit into a 3 ft 3 in, 1 ft 8 in, 4 in carbonfibre composite case. The body of the board can be easily inflated by an electric pump. This enables everyone to transport and use the Lampuga Air at every imaginable place.