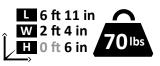

The Lampuga Air combines the speed and agility of the Lampuga Boost with the handiness of hand luggage. The body of the board is inflatable. Engine, battery and the complex electricity controlling system fit into a 3 ft 3 in, 1 ft 8 in, 4 in carbonfibre composite case. The body of the board can be easily inflated by an electric pump. This enables everyone to transport and use the Lampuga Air at every imaginable place.