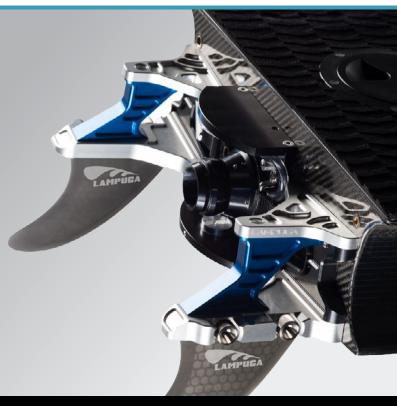

The Lampuga Air combines the speed and agility of the Lampuga Boost with the handiness of hand luggage. The body of the board is inflatable. Engine, battery and the complex electricity controlling system fit into a 3 ft 3 in, 1 ft 8 in, 4 in carbonfibre composite case. The body of the board can be easily inflated by an electric pump. This enables everyone to transport and use the Lampuga Air at every imaginable place.